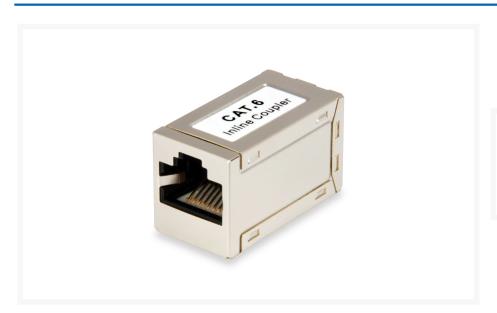

# 121179 Cat.6 Shielded Modular Inline Coupler

#### **Short Description**

- Pin configuration: 1:1
- RJ45 Jack x 2
- Gold Flash Contact
- Shielded

### **Description**

The equip® Inline Coupler features two RJ45 jacks, designed to bridge two RJ45 cables together. The connector is fully shielded and with gold flash contact to guarantee an error-free Cat.6 cabling system.