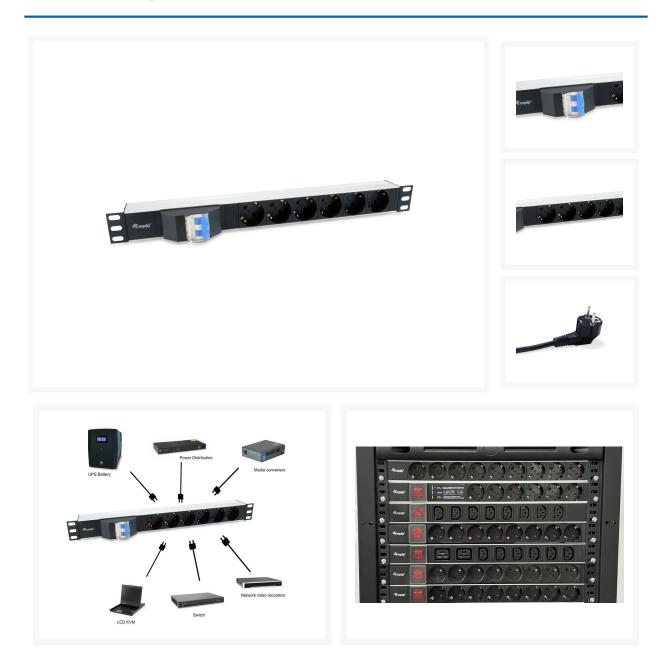

## **Product Images**

### **Short Description**

- Power plug : Schuko CEE7/7 90° Angled
- 6 x DIN49440 (Schuko)
- Rating: 2500V 50/60Hz / 16A
- Maximum power: 3500W
- Cable SPEC:H05VV-F 3G 1.5 mm<sup>2</sup> x 1.8M
- With 2P Circuit Breaker (Class C)
- Material: Aluminum Shell
- 1U Horizontal installation

#### Description

The Equip Power Distribution Unit is a sturdily-built product designed to distribute clear and crisp electricity. The product is thoroughly tested to ensure the functionality and reliability. Attached with an 1.8m cable, easy-to-install mechanical design, this is the ideal choice for the 19" cabinet system installation.

#### 2P circut breaker:

It is a switch that automatically disconnects as long as the current in the circuit exceeds the rated current. It is a very important electrical appliance in the low-voltage power distribution network and electric traction system. It integrates control and multiple protection functions. In addition to completing the contact and disconnection of the circuit, it can also protect the circuit or electrical equipment from short circuits, severe overloads and undervoltages. 2P circuit breaker can control the on and off of two or three lines at the same time, ensuring that the power supply can be completely cut off in the event of a fault, protecting the safety of equipment and personnel.