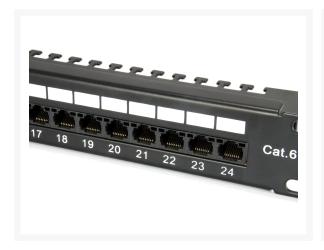

#### **Short Description**

- 19", 1U
- 24 Ports x Cat.6 RJ45
- Unshielded
- Dual IDC (LSA and 110) compatible
- Class E, up to 250MHz, 1GBase-T
- ISO/IEC 11801 and EN50173
- Compliant with ANSI/TIA/EIA 568 standard
- IDC T568A/T568B Color Coded
- Material: Steel
- Color: Black (RAL 9005)

## **Description**

The equip® Patch Panel is a 19" 1U network distribution unit integrating cable management system for better routing and strain relief requirements, suitable for both LSA and 110 standards. Featuring 24 ports, this patch panel is recommended to connect with equip® unshielded keystone jacks and cables. Moreover, each port is marked with port number for recognition.