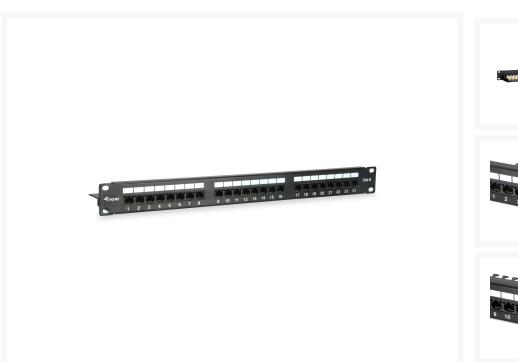

#### **Short Description**

- 19", 1U
- 24 Ports x Cat.6 RJ45
- Unshielded
- Dual IDC (LSA and 110) compatible
- Class E, up to 250MHz, 1GBase-T
- ISO/IEC 11801 and EN50173
- Compliant with ANSI/TIA/EIA 568 standard
- IDC T568A/T568B Color Coded
- Material: Steel
- Color: Black (RAL 9005)

## **Description**

The equip® Patch Panel is a 19" 1U network distribution unit integrating cable management system for better routing and strain relief requirements, suitable for both LSA and 110 standards. Featuring 24 ports, this patch panel is recommended to connect with equip® unshielded keystone jacks and cables. Moreover, each port is marked with port number for recognition.