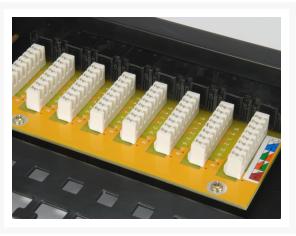

## **Description**

The equip® Patch Panel is a 19" 1U network distribution unit integrating cable management system for better routing and strain relief requirements, suitable for both LSA and 110 standards. Featuring 24 ports, this patch panel is recommended to connect with equip® unshielded keystone jacks and cables. Moreover, each port is marked with port number for recognition.