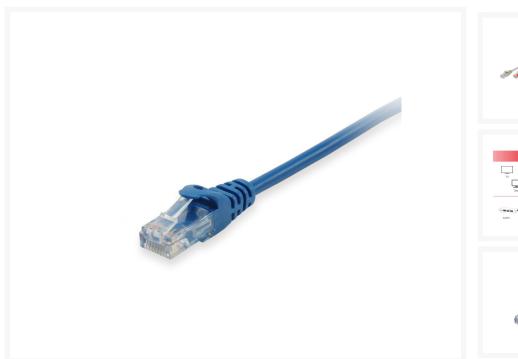

# 625434 Cat.6 U/UTP Patch Cable, 5.0m , Blue

#### **Short Description**

- AWG 26/7
- Unshielded
- 250MHz performance Bandwidth
- Transmission: 1Gbit
- Copper Clad Aluminum (CCA) conductor
- Molded boot with Strain relief
- RoHS compliant

#### **Description**

The equip® Cat.6 U/UTP Patch Cable is composed of preeminent materials and fully-examined to conform with industrial standards. Offering higher bandwidth and better signal-to-noise margin, the Cat.6 cable is able to deliver ultrahigh and error-free performance in the most demanding network environments.