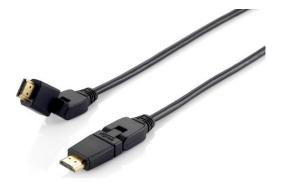

# HIGH SPEED HDMI CABLE WITH ETHERNET 119361, 119362,119363

The equip® High Speed HDMI Cable with Ethernet not only brings superior audio and video experience but also provides bi-directional data streams. Connecting your HDMI equipments and HDMI-interfaced displays via this cable, you can enjoy the high quality online videos with ease. Also, the latest HDMI standard supports 3D over HDMI, and that means this cable can bring you 3D graphic vividly.

#### **I Key Features**

- HDMI Type A Male to HDMI Type A Male
- Swivel plugs with 90 degrees horizontal and
  45 degrees vertical
- Full HD video streams with 3D support
- Supports Audio Return Channel with Ethernet
- Gold-plated connectors and contacts for high performance transmission