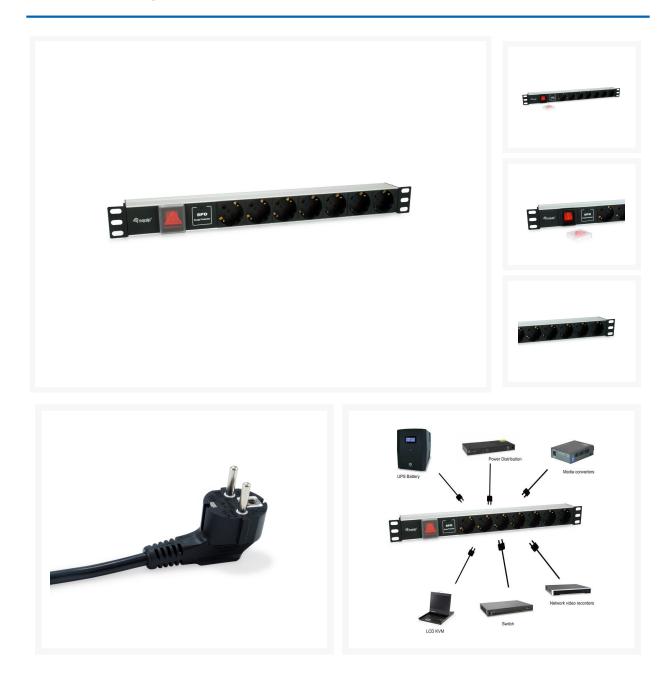

## **Short Description**

- 7 x DIN49440 (Schuko)
- Surge Protection
- Cable Length: 1.8m
- 1U Horizontal installation
- Rating: 250V 50/60Hz / 16A
- Current rating: 16A
- Maximum power: 3500W
- Power ON/OFF switch
- Material: Aluminum

## Description

The Equip power distribution unit is a high-quality and robust product that was developed for the supply of power in data cabinets and ensures safety with its integrated surge protection. The power strip is carefully tested to ensure functionality and reliability. A 1.8m long supply cable and a built-in on/off switch complete the functionality of this power distribution unit. The optimized design also makes it easy to install. The ideal choice for 19" cabinet system installation.