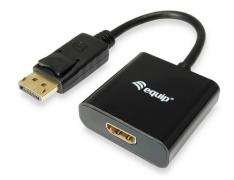

### **Short Description**

- 1. DisplayPort Male
- 2. HDMI Female
- 3. Supports resolutions up to 1080P
- 4. Supports video resolutions of up to 1920 x 1080
- 5. Length: 15CM

### **Description**

The equip® DisplayPort to HDMI converter Set come with a Cable + Converter, letting you to connect an HDMI display to a Display video source, eliminating the need of having upgrade your display for display Compatibility.