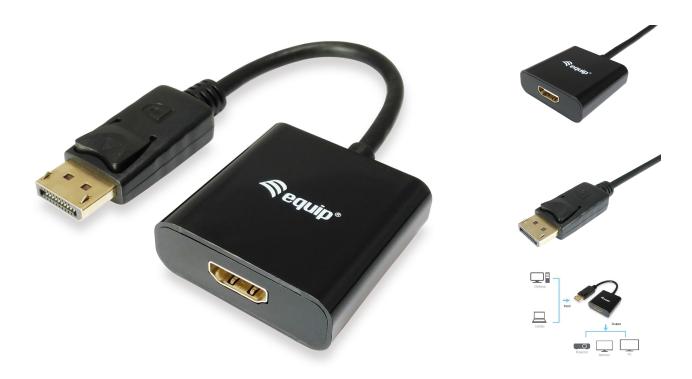

### **Short Description**

- 1. DisplayPort Male
- 2. HDMI Female
- 3. Supports resolutions up to 1080P
- 4. Supports video resolutions of up to 1920 x 1080
- 5. Length: 15CM

### **Description**

The equip® DisplayPort to HDMI converter Set come with a Cable + Converter, letting you to connect an HDMI display to a Display video source, eliminating the need of having upgrade your display for display Compatibility.