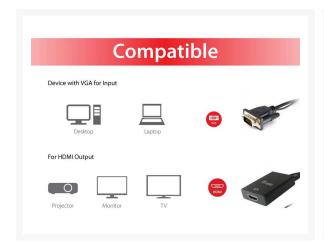

## **Description**

The equip® VGA to HDMI Adapter Cable is built of the premium materials to provide users the clearest digital video signal, transmitting uncompressed digital video streams from devices like Blu-Ray player, Set-Top-Box or game console to displays such as HDTV, LCD monitor or projector. Also, the triple shielding construction guarantees an error-free data transmission