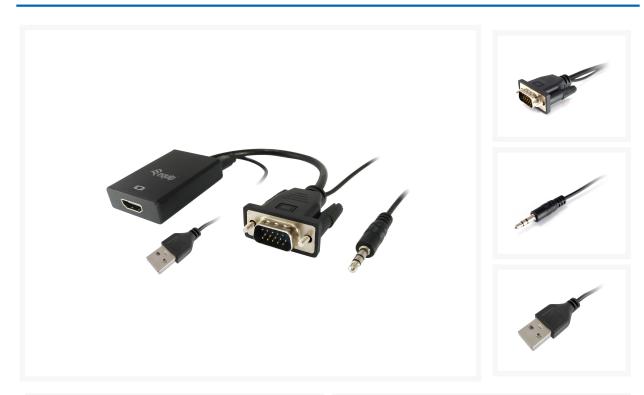

#### **Short Description**

- VGA (HD15) Male
- HDMI-A Female
- 3.5mm Male x 1
- USB-A male (power supply)
- Supports video resolutions of up to 1920 x 1080/60HZ

## **Description**

The equip® VGA to HDMI Adapter Cable is built of the premium materials to provide users the clearest digital video signal, transmitting uncompressed digital video streams from devices like Blu-Ray player, Set-Top-Box or game console to displays such as HDTV, LCD monitor or projector. Also, the triple shielding construction guarantees an error-free data transmission