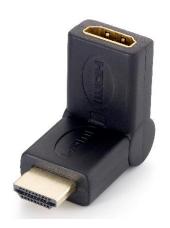

# HDMI ADAPTER 45° FOLDABLE, M/F

118911

The equip® HDMI Adapter foldable, gives you the flexibility without risking bending your HDMI Cable excessively, and also right angle enable you to correctly orient your cable providing less strain on the connector.

# **Specification**

| Connectors          | 1 x HDMI A Type Female<br>1 x HDMI A Type Male                               |
|---------------------|------------------------------------------------------------------------------|
| Physical Properties | Color: Black Material: PVC Dimension (L x D x H): 70 x 21 x 11mm Weight: 14g |

# **I Key Features**

- HDMI Type A Male to Type A Female
- Gold-plated connectors for high performance transmission
- 45 degrees foldable
- Suitable for tight spaces HDMI connection/extension
- Comes with dust cover to keep the connectors clean and sharp