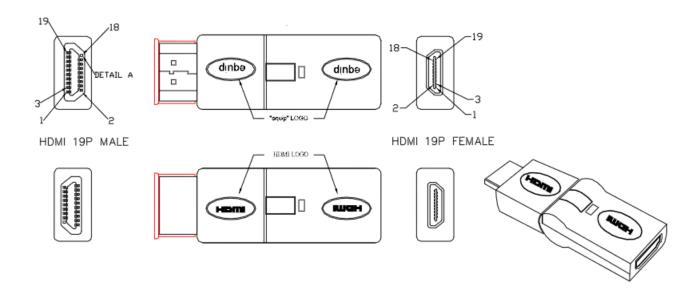

# **Specification**

| Connectors          | 1 x HDMI A Type Female<br>1 x HDMI A Type Male                               |
|---------------------|------------------------------------------------------------------------------|
| Physical Properties | Color: Black Material: PVC Dimension (L x D x H): 70 x 21 x 11mm Weight: 14g |

# **I Key Features**

- HDMI Type A Male to Type A Female
- Gold-plated connectors for high performance transmission
- 45 degrees foldable
- Suitable for tight spaces HDMI connection/extension
- Comes with dust cover to keep the connectors clean and sharp