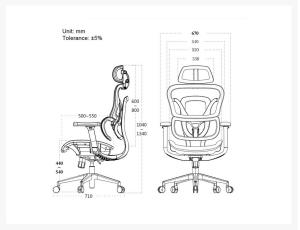

## **Additional Information**

| Harmonized System (HS) code  | 940139                      |
|------------------------------|-----------------------------|
| Customs product code (TARIC) | 9401390000                  |
| Adjustable armrest           | Yes                         |
| Headrest                     | Yes                         |
| Adjustable backrest          | Yes                         |
| Preassembled                 | Yes                         |
| Lumbar pillow                | Yes                         |
| Adjustable headrest          | Yes                         |
| Approval and Compliance      | REACH, EN1335               |
| Dimensions (W x D x H)       | 660 x 740-790 x 1170-1350mm |
| Product weight (kg)          | 22.5                        |
| Color                        | Black                       |
| EAN                          | 4015867238622               |
| Model Number                 | 651051                      |
| Height range                 | 117-135cm                   |
| Backrest tilt angle range    | 30 degree                   |
| Armrest height (min)         | 675 millimeter              |
| Armrest height (max)         | 850 millimeter              |
| Load Capacity (kg)           | 150                         |
| Material                     | Mesh                        |
|                              |                             |