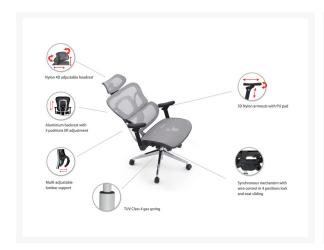

#### **Short Description**

- **Premium 4D Adjustable Headrest:** Fully adjustable 4D headrest, providing customized comfort and superior neck support for extended periods.
- **High-Quality Nylon Mesh Upholstery:** Breathable and durable nylon mesh material ensures long-lasting comfort and a luxurious feel.
- **Advanced 5-Position Adjustable Backrest:** Built with a sturdy aluminum and plastic frame, offering a 5-position lift adjustment for optimal ergonomic support.
- **Sophisticated Synchronous Mechanism:** Features a state-of-the-art synchronous mechanism with wire control, allowing for 4-position lock and seat sliding, promoting dynamic sitting postures.
- **Enhanced Mobility and Stability:** Equipped with 60 mm PU wheels with pressure lock and an additional set of 75 mm rubberized wheels, providing smooth, secure movement and enhanced stability on various floor surfaces.

#### **Description**

The Ergonomic Premium office chair with headrest and armrest is designed for superior comfort and support, ideal for those who spend long hours working at a desk. Its 4D headrest is adjustable in multiple directions, allowing users to customize their neck support for optimal posture. The chair features a nylon mesh upholstery that promotes breathability, keeping the user cool and comfortable throughout the day.

The backrest is constructed from a durable aluminum and plastic frame, equipped with a synchronous adjustment mechanism that offers four locking positions. This allows for smooth reclining and lockable support at various angles. The seat height can be easily adjusted using a TUV Class 4 gas lift, providing a range of 100mm.

Multi-adjustable lumbar support ensures that the lower back is well-supported, reducing the risk of discomfort. Additionally, the chair rolls smoothly on 60mm PU wheels with pressure lock, complemented by five extra rubberized wheels for added stability. The robust 350mm iron chrome base ensures durability, while the 3D armrests allow for

adjustments in height, depth, and width, providing comprehensive support for the arms. Overall, this chair combines ergonomic features with quality materials to enhance productivity and comfort in any workspace.