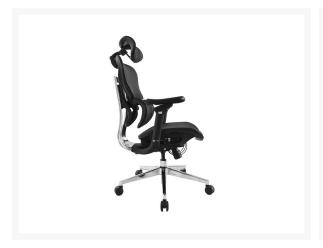

#### **Description**

The Ergonomic Premium office chair with headrest and armrest is designed for superior comfort and support, ideal for those who spend long hours working at a desk. Its 4D headrest is adjustable in multiple directions, allowing users to customize their neck support for optimal posture. The chair features a nylon mesh upholstery that promotes breathability, keeping the user cool and comfortable throughout the day.

The backrest is constructed from a durable aluminum and plastic frame, equipped with a synchronous adjustment mechanism that offers four locking positions. This allows for smooth reclining and lockable support at various angles. The seat height can be easily adjusted using a TUV Class 4 gas lift, providing a range of 100mm.

Multi-adjustable lumbar support ensures that the lower back is well-supported, reducing the risk of discomfort. Additionally, the chair rolls smoothly on 60mm PU wheels with pressure lock, complemented by five extra rubberized wheels for added stability. The robust 350mm iron chrome base ensures durability, while the 3D armrests allow for

adjustments in height, depth, and width, providing comprehensive support for the arms. Overall, this chair combines ergonomic features with quality materials to enhance productivity and comfort in any workspace.