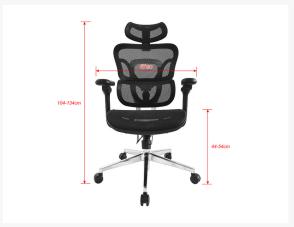

## **Additional Information**

| Harmonized System (HS) code  | 940139                      |
|------------------------------|-----------------------------|
| Customs product code (TARIC) | 9401390000                  |
| Adjustable armrest           | Yes                         |
| Headrest                     | Yes                         |
| Adjustable backrest          | Yes                         |
| Preassembled                 | Yes                         |
| Lumbar pillow                | Yes                         |
| Adjustable headrest          | Yes                         |
| Approval and Compliance      | REACH, EN1335               |
| Dimensions (W x D x H)       | 660 x 740-790 x 1170-1350mm |
| Product weight (kg)          | 22.5                        |
| Color                        | Black                       |
| EAN                          | 4015867238622               |
| Model Number                 | 651051                      |
| Height range                 | 117-135cm                   |
| Backrest tilt angle range    | 30 degree                   |
| Armrest height (min)         | 675 millimeter              |
| Armrest height (max)         | 850 millimeter              |
| Load Capacity (kg)           | 150                         |
| Material                     | Mesh                        |
|                              |                             |