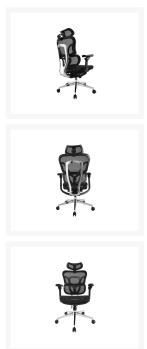

# 651051 Ergonomic Premium Office Chair with Headrest and Armrests, Black

### **Product Images**













#### **Short Description**

- **Premium 4D Adjustable Headrest:** Fully adjustable 4D headrest, providing customized comfort and superior neck support for extended periods.
- **High-Quality Nylon Mesh Upholstery:** Breathable and durable nylon mesh material ensures long-lasting comfort and a luxurious feel.
- **Advanced 5-Position Adjustable Backrest:** Built with a sturdy aluminum and plastic frame, offering a 5-position lift adjustment for optimal ergonomic support.
- **Sophisticated Synchronous Mechanism:** Features a state-of-the-art synchronous mechanism with wire control, allowing for 4-position lock and seat sliding, promoting dynamic sitting postures.
- **Enhanced Mobility and Stability:** Equipped with 60 mm PU wheels with pressure lock and an additional set of 75 mm rub