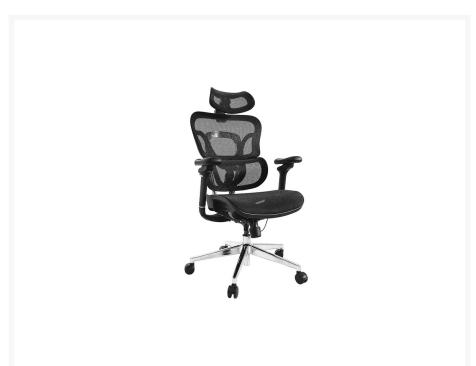

#### **Description**

The Ergonomic Premium office chair with headrest and armrest is designed for superior comfort and support, ideal for those who spend long hours working at a desk. Its 4D headrest is adjustable in multiple directions, allowing users to customize their neck support for optimal posture. The chair features a nylon mesh upholstery that promotes breathability, keeping the user cool and comfortable throughout the day.

The backrest is constructed from a durable aluminum and plastic frame, equipped with a synchronous adjustment mechanism that offers four locking positions. This allows for smooth reclining and lockable support at various angles. The seat height can be easily adjusted using a TUV Class 4 gas lift, providing a range of 100mm.

Multi-adjustable lumbar support ensures that the lower back is well-supported, reducing the risk of discomfort. Additionally, the chair rolls smoothly on 60mm PU wheels with pressure lock, complemented by five extra rubberized wheels for added stability. The robust 350mm iron chrome base ensures durability, while the 3D armrests allow for

adjustments in height, depth, and width, providing comprehensive support for the arms. Overall, this chair combines ergonomic features with quality materials to enhance productivity and comfort in any workspace.