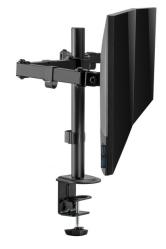

### **Short Description**

- 1. Installation: Grommet and Clamp
- 2. Max. Load Capacity: 9kg (per screen)
- 3. Max. VESA: 100x100
- 4. Screen Rotation: 360°
- 5. Mounting Option: Clamp/Grommet
- 6. Full motion mount
- 7. Height adjustment
- 8. VESA standards compliant
- 9. Free-tilting design for multiple monitor viewing angles
- 10. Detachable VESA Plate Design
- 11. Portrait or Landscape viewing : fits any installation
- 12. Cable clips keep cables organized and protected

### Description

The equip® Monitor Desk Mount Bracket is a compact but sturdy product that ensures a reliable installation of your LCD/LED monitor. Follow the graphic guide included in the package, you can install your