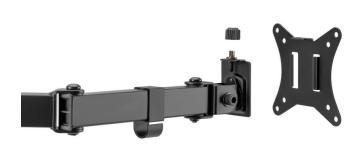

### **Short Description**

- 1. Installation: Grommet and Clamp
- 2. Max. Load Capacity: 9kg (per screen)
- 3. Max. VESA: 100x100
- 4. Screen Rotation: 360°
- 5. Mounting Option: Clamp/Grommet
- 6. Full motion mount
- 7. Height adjustment
- 8. VESA standards compliant
- 9. Free-tilting design for multiple monitor viewing angles
- 10. Detachable VESA Plate Design
- 11. Portrait or Landscape viewing : fits any installation
- 12. Cable clips keep cables organized and protected

### Description

The equip® Monitor Desk Mount Bracket is a compact but sturdy product that ensures a reliable installation of your LCD/LED monitor. Follow the graphic guide included in the package, you can install your