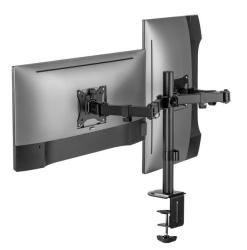

### **Short Description**

- 1. Installation: Grommet and Clamp
- 2. Max. Load Capacity: 9kg (per screen)
- 3. Max. VESA: 100x100
- 4. Screen Rotation: 360°
- 5. Mounting Option: Clamp/Grommet
- 6. Full motion mount
- 7. Height adjustment
- 8. VESA standards compliant
- 9. Free-tilting design for multiple monitor viewing angles
- 10. Detachable VESA Plate Design
- 11. Portrait or Landscape viewing : fits any installation
- 12. Cable clips keep cables organized and protected

### Description

The equip® Monitor Desk Mount Bracket is a compact but sturdy product that ensures a reliable installation of your LCD/LED monitor. Follow the graphic guide included in the package, you can install your