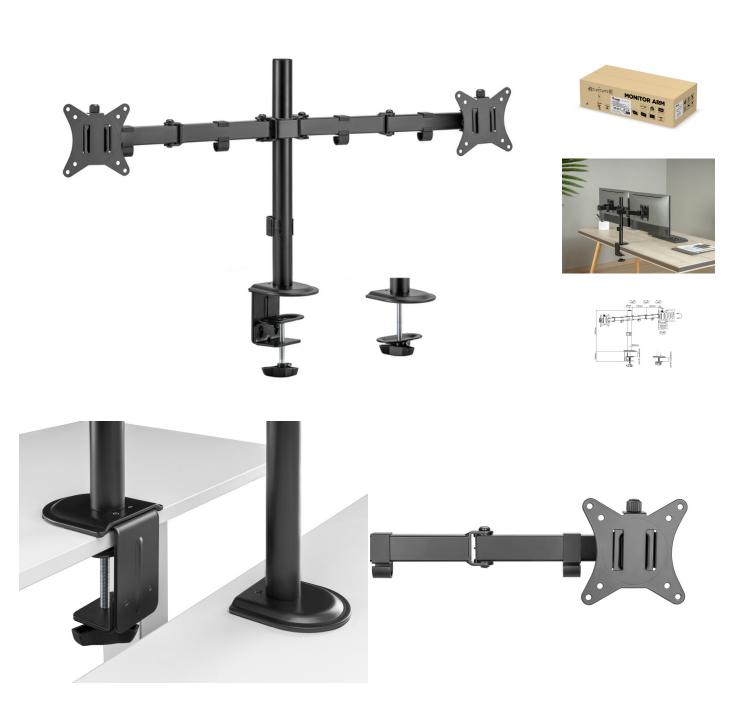

# 650157 17"-32" Articulating Dual Monitor Desk Mount Bracket

**Product Images** 

1

### **Short Description**

- 1. Installation: Grommet and Clamp
- 2. Max. Load Capacity: 9kg (per screen)
- 3. Max. VESA: 100x100
- 4. Screen Rotation: 360°
- 5. Mounting Option: Clamp/Grommet
- 6. Full motion mount
- 7. Height adjustment
- 8. VESA standards compliant
- 9. Free-tilting design for multiple monitor viewing angles
- 10. Detachable VESA Plate Design
- 11. Portrait or Landscape viewing : fits any installation
- 12. Cable clips keep cables organized and protected

### Description

The equip® Monitor Desk Mount Bracket is a compact but sturdy product that ensures a reliable installation of your LCD/LED monitor. Follow the graphic guide included in the package, you can install your