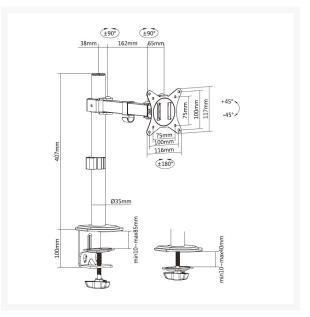

## **Short Description**

- Mounting Option: Clamp (10-85mm) /Grommet (10-40mm)
- Max. Load Capacity: 9Kg
- Max. VESA: 100x100
- Screen Rotation: 360°
- Height adjustment

- Full motion mount
- Cable clips keep cables organized and protected
- VESA standards compliant
- Slide-in VESA plate provides easy access for attachment and detachment

#### **Description**

The equip® 650156 Monitor Desk Mount Bracket is a compact but sturdy product that ensures a reliable installation of your LCD/LED monitor.

Flexible design for ample adjustment and viewing angles, adjustable for either portrait or landscape orientation. The freestanding base provides stability and support on any work surface. A convenient phone slot located on the base. A detachable VESA plate for user-friendly installation

## **Additional Information**

| Color                         | Black                           |
|-------------------------------|---------------------------------|
| EAN                           | 4015867228258                   |
| Model Number                  | 650156                          |
| Approval and Compliance       | RoHS                            |
| Compatible display size       | 17"-32"                         |
| Package Contents              | 650156 Manual screws kits       |
| Dimensions (W x D x H)        | 308 x 561 x 116 mm              |
| Product weight (kg)           | 2.42                            |
| Cable management              | Yes                             |
| Quick Installation VESA Plate | Yes                             |
| Suggest Desktop Thickness     | Clamp: 10~85mm Grommet: 10~40mm |
| Compatible Display Size       | 17"-32", 17"-32"                |
| Installation                  | Grommet,Clamp                   |
| Load Capacity (kg)            | 9                               |
| Material                      | Metal, Plastic                  |
| Mount                         | Desk mount                      |
| Pan (Swivel) range            | +90°~-90°                       |
| Screens support quantity      | 1                               |
| Support Curved TV (Monitors)  | Yes                             |
| Tilt range                    | +45°~-45°                       |
| VESA compatibility            | 75x75, 100x100                  |
|                               |                                 |