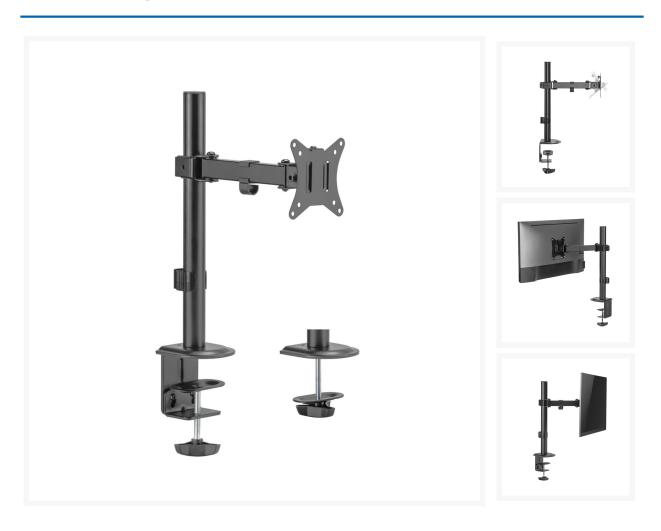

## **Short Description**

- Mounting Option: Clamp (10-85mm) /Grommet (10-40mm)
- Max. Load Capacity: 9Kg
- Max. VESA: 100x100
- Screen Rotation: 360°
- Height adjustment

- Full motion mount
- Cable clips keep cables organized and protected
- VESA standards compliant
- Slide-in VESA plate provides easy access for attachment and detachment

#### **Description**

The equip® 650156 Monitor Desk Mount Bracket is a compact but sturdy product that ensures a reliable installation of your LCD/LED monitor.

Flexible design for ample adjustment and viewing angles, adjustable for either portrait or landscape orientation. The freestanding base provides stability and support on any work surface. A convenient phone slot located on the base. A detachable VESA plate for user-friendly installation

## **Additional Information**

| Color                         | Black                           |
|-------------------------------|---------------------------------|
| EAN                           | 4015867228258                   |
| Model Number                  | 650156                          |
| Approval and Compliance       | RoHS                            |
| Compatible display size       | 17"-32"                         |
| Package Contents              | 650156 Manual screws kits       |
| Dimensions (W x D x H)        | 308 x 561 x 116 mm              |
| Product weight (kg)           | 2.42                            |
| Cable management              | Yes                             |
| Quick Installation VESA Plate | Yes                             |
| Suggest Desktop Thickness     | Clamp: 10~85mm Grommet: 10~40mm |
| Compatible Display Size       | 17"-32", 17"-32"                |
| Installation                  | Grommet,Clamp                   |
| Load Capacity (kg)            | 9                               |
| Material                      | Metal, Plastic                  |
| Mount                         | Desk mount                      |
| Pan (Swivel) range            | +90°~-90°                       |
| Screens support quantity      | 1                               |
| Support Curved TV (Monitors)  | Yes                             |
| Tilt range                    | +45°~-45°                       |
| VESA compatibility            | 75x75, 100x100                  |
|                               |                                 |