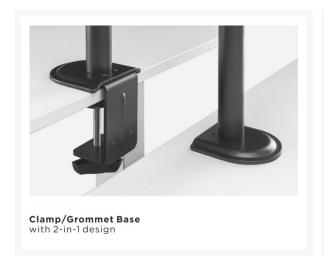

## **Short Description**

- Mounting Option: Clamp (10-85mm) /Grommet (10-40mm)
- Max. Load Capacity: 9Kg
- Max. VESA: 100x100
- Screen Rotation: 360°
- Height adjustment

- Full motion mount
- Cable clips keep cables organized and protected
- VESA standards compliant
- Slide-in VESA plate provides easy access for attachment and detachment

#### **Description**

The equip® 650156 Monitor Desk Mount Bracket is a compact but sturdy product that ensures a reliable installation of your LCD/LED monitor.

Flexible design for ample adjustment and viewing angles, adjustable for either portrait or landscape orientation. The freestanding base provides stability and support on any work surface. A convenient phone slot located on the base. A detachable VESA plate for user-friendly installation