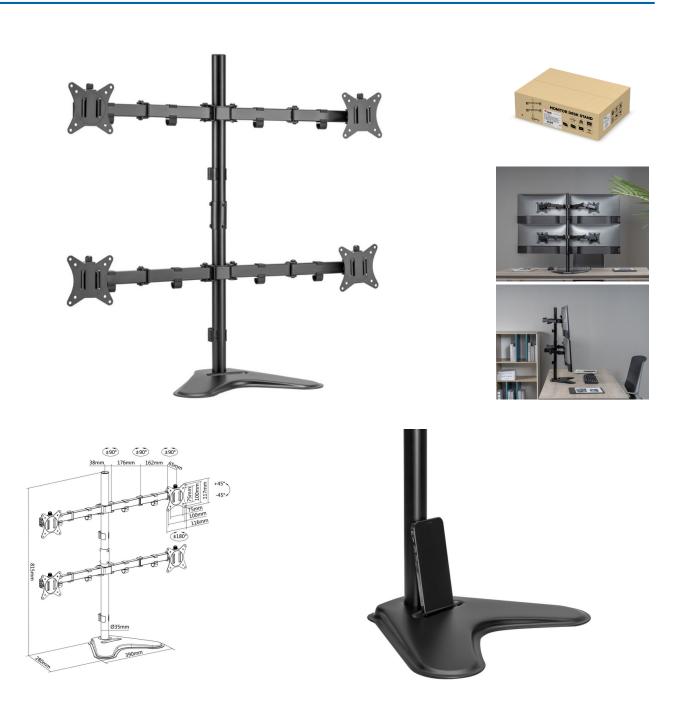

# 650127 17"-32" Articulating Quad Monitor Tabletop Stand

### **Short Description**

- 1. Max. Load Capacity: 9Kg (per screen)
- 2. Max. VESA: 100x100
- 3. Screen Rotation: 360°
- 4. Freely adjusting height for an optimal ergonomic position
- 5. Free-tilting design for multiple monitor viewing angles
- 6. Slide-in VESA plate provides easy access for attachment and detachment
- 7. Portrait or Landscape Viewing: one solution fits any installation
- 8. Cable clips keep cables organized and protected

### Description

The equip® 650127 Monitor Desk Stand is a compact but sturdy product that ensures a reliable installation of your LCD/LED monitor.

Flexible design for ample adjustment and viewing angles, adjustable for either portrait or landscape orientation. The freestanding base provides stability and support on any work surface. A convenient phone slot located on the base. A detachable VESA plate for user-friendly installation.

## **Additional Information**

| Color<br>EAN<br>Model Number<br>Compatible Display Size<br>VESA support<br>Approval and Compliance<br>Compatible display size<br>Package Contents<br>Product weight (kg)<br>Dimensions (W x D x H)<br>Material<br>Load Capacity (kg)<br>Mount<br>Pan (Swivel) range<br>Screens support quantity<br>Tilt range<br>VESA compatibility<br>Installation | Black<br>4015867228241<br>650127<br>17"-32", 17"-32"<br>75 x 75, 100 x 100<br>RoHS<br>17"-32"<br>650127 Manual screws kits<br>6.4<br>869 x 280 x 815 mm<br>Metal, Plastic<br>9<br>Desk mount<br>+90°~-90°<br>4<br>+45°~-45°<br>75x75, 100x100<br>Freestanding |
|-----------------------------------------------------------------------------------------------------------------------------------------------------------------------------------------------------------------------------------------------------------------------------------------------------------------------------------------------------|---------------------------------------------------------------------------------------------------------------------------------------------------------------------------------------------------------------------------------------------------------------|
|                                                                                                                                                                                                                                                                                                                                                     | -                                                                                                                                                                                                                                                             |
| Cable management                                                                                                                                                                                                                                                                                                                                    | Yes                                                                                                                                                                                                                                                           |
| •                                                                                                                                                                                                                                                                                                                                                   |                                                                                                                                                                                                                                                               |
| Support Curved TV (Monitors)                                                                                                                                                                                                                                                                                                                        |                                                                                                                                                                                                                                                               |
| Quick Installation VESA Plate                                                                                                                                                                                                                                                                                                                       | Yes                                                                                                                                                                                                                                                           |