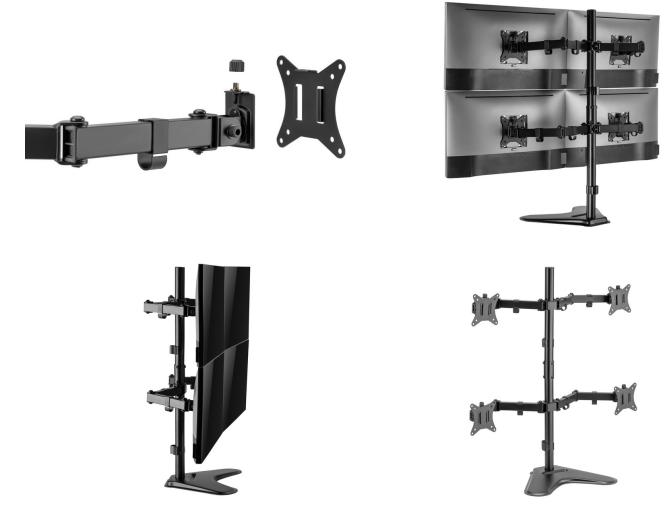

### **Short Description**

- 1. Max. Load Capacity: 9Kg (per screen)
- 2. Max. VESA: 100x100
- 3. Screen Rotation: 360°
- 4. Freely adjusting height for an optimal ergonomic position
- 5. Free-tilting design for multiple monitor viewing angles
- 6. Slide-in VESA plate provides easy access for attachment and detachment
- 7. Portrait or Landscape Viewing: one solution fits any installation
- 8. Cable clips keep cables organized and protected

### Description

The equip® 650127 Monitor Desk Stand is a compact but sturdy product that ensures a reliable installation of your LCD/LED monitor.

Flexible design for ample adjustment and viewing angles, adjustable for either portrait or landscape orientation. The freestanding base provides stability and support on any work surface. A convenient phone slot located on the base. A detachable VESA plate for user-friendly installation.