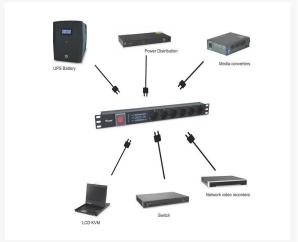

#### **Description**

The Equip power distribution unit is a high-quality and robust product that was developed for the supply of power in data cabinets and ensures safety with its integrated surge protection. The power strip is carefully tested to ensure functionality and reliability. A 1.8m long supply cable and a built-in on/off switch complete the functionality of this power distribution unit. The optimized design also makes it easy to install. The ideal choice for 19" cabinet system installation.