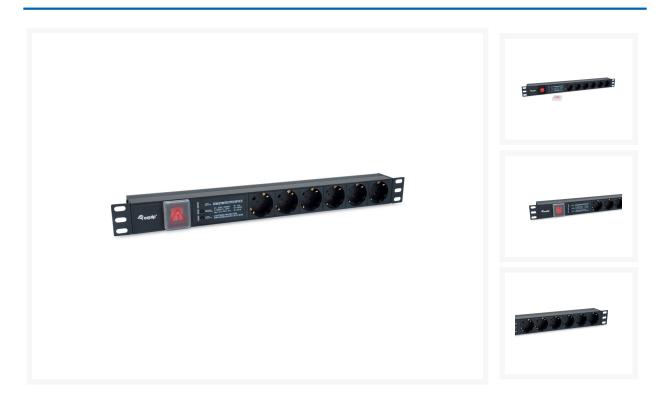

# 333317 6-Outlet German Power Distribution Unit, with Surge Protection, Integrated line fitler

## **Short Description**

- 6 x DIN49440 (Schuko)
- Integrated line filter
- Integrated Surge Protection
- 1U Horizontal installation
- Rating: 220-240V 50/60Hz / 16A
- Current rating: 16A
- Maximum power: 3500W
- Power ON/OFF switch
- Material: Aluminum
- Cable Length: 1.8m

#### **Description**

The Equip power distribution unit is a high-quality and robust product that was developed for the supply of power in data cabinets and ensures safety with its integrated surge protection. The power strip is carefully tested to ensure functionality and reliability. A 1.8m long supply cable and a built-in on/off switch complete the functionality of this power distribution unit. The optimized design also makes it easy to install. The ideal choice for 19" cabinet system installation.