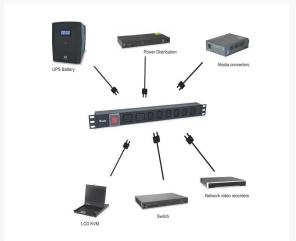

## **Description**

The Equip Power Distribution Unit is a sturdily-built product designed to distribute clear and crisp electricity. The product is thoroughly tested to ensure the functionality and reliability. Attached with an 1.8m cable, easy-to-install mechanical design, this is the ideal choice for the 19" cabinet system installation.