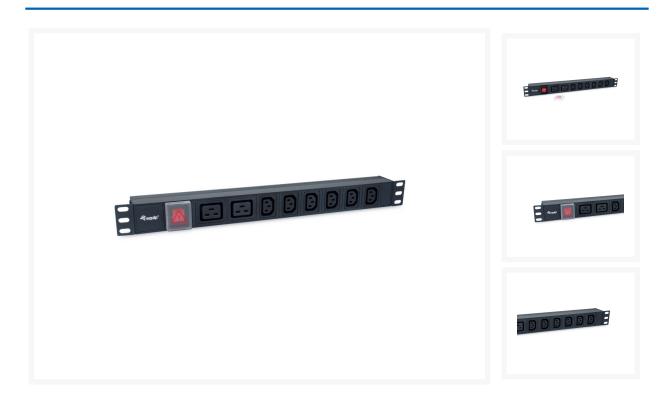

# 333316 8-Outlet, 6 x IEC-C13+ 2X IEC-C19 Power Distribution Unit, on/off switch, Aluminum Shell

# **Short Description**

- Power plug: IEC C20
- 6 x IEC C13 Sockets
- 2 x IEC C19 Sockets
- Maximum power:3500W
- Rating: 250V 50/60Hz / 16A
- Power ON/OFF switch
- 1U Horizontal installation
- Cable Length: 1.8M
- Material: Aluminum Shell