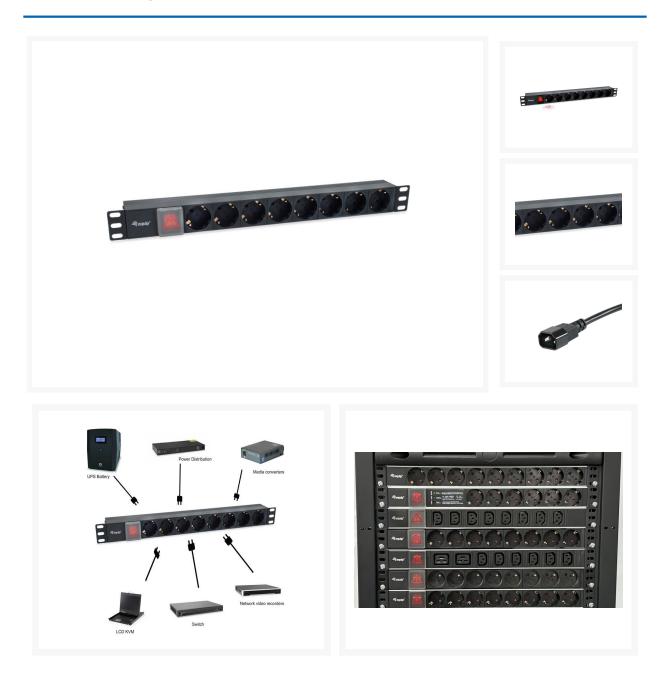

## **Product Images**

### **Short Description**

- Power plug: IEC320 C14
- 8 x DIN49440 (Schuko)
- Rating: 250V 50/60Hz / 10A
- 1U Horizontal installation
- Current rating: 10A
- Maximum power: 2500W
- Power ON/OFF switch
- Cable Length: 1.8m
- Material: Plastic Shell

#### **Description**

The Equip® Power Distribution Unit is a sturdily-built product designed to distribute clear and crisp electricity. The product is thoroughly tested to ensure the functionality and reliability. Attached with an 1.8m cable, built with a power on/off switch, easy-to-install mechanical design, this is the ideal choice for the 19" cabinet system installation.