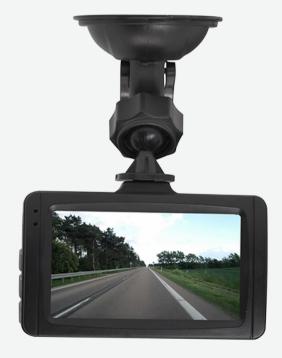

## **Denver CCT-2010**

- FULL HD Car dashcam with 3.0"" LCD screen built-in
- Video resolution: 1080P@30fps (1920x1080), 720P@60fps (1280x720)
- Image resolution still pictures: Up to 12Mpixel
- Loop recording just set and forget & it will record automatically
- 140° viewing angle
- G-sensor secures recording if involved in accident
- Built-in microphone & speaker
- Built-in rechargeable battery 250mAh
- External memory: Micro SD card up to 32GB (not incl.)
- Charges via 12V car adapt. Micro USB

Accessories included: Car mount, 12V car adaptor, USB cable

- di

Highlights

Dashcam with suction cup holder and car adaptor, records automatically when you start the car and stops when you stop the car

• )

Power

12V car adaptor included

• =

Battery

Built-in rechargeable battery

•

Camera

1080P video, 12MP photos - 140° viewing angle