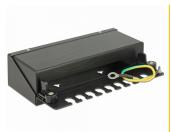

#### Description

This patch panel by Delock can be used as a junction box on the wall or in enclosures. Additionally, clips for DIN rail mounting are included. With its standardized dimensions, it is suitable for easy snap-in mounting of eight Keystone modules.

### Package content

- Keystone Patch Panel
- 2 DIN-rail clips
- 2 screws
- 8 cable ties