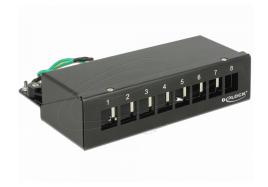

# **Delock Keystone Desktop Patch Panel 8 Port black**

#### Description

This patch panel by Delock can be used as a junction box on the wall or in enclosures. Additionally, clips for DIN rail mounting are included. With its standardized dimensions, it is suitable for easy snap-in mounting of eight Keystone modules.

#### **Technical details**

- 8 Keystone ports 19.2 x 14.9 mm
- Cable routing 180°
- Shielded
- · Metal housing
- · Colour: jet black RAL 9005
- Dimensions (WxHxD): ca. 162 x 44.5 x 112.8 mm