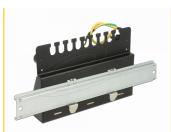

#### Description

This patch panel by Delock can be used as a junction box on the wall or in enclosures. Additionally, clips for DIN rail mounting are included. With its standardized dimensions, it is suitable for easy snap-in mounting of eight Keystone modules.

### Package content

- Keystone Patch Panel
- 2 DIN-rail clips
- 2 screws
- 8 cable ties

#### General

Mounting type: wall DIN rail