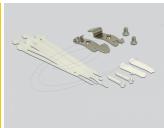

### Package content

- Keystone Patch Panel
- 2 DIN-rail clips
- 2 screws
- 8 cable ties