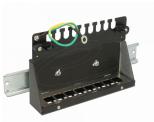

#### Description

This patch panel by Delock can be used as a junction box on the wall or in enclosures. Additionally, clips for DIN rail mounting are included. With its standardized dimensions, it is suitable for easy snap-in mounting of eight Keystone modules.

### Package content

- Keystone Patch Panel
- 2 DIN-rail clips
- 2 screws
- 8 cable ties

#### General

Mounting type: wall DIN rail