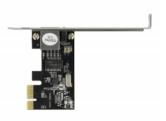

# Delock PCI Express x1 Card 1 x RJ45 Gigabit LAN RTL8111

# Description

The PCI Express card by Delock offers one network port with a data transfer rate up to 1000 Mbps.

#### **Specification**

Connectors:

external: 1 x Gigabit LAN RJ45 jack internal: 1 x PCI Express x1, V1.1

- Chipset: Realtek RTL8111H
- Data transfer rate:

Ethernet up to 10 Mbps (Half/Full Duplex)
Fast Ethernet up to 100 Mbps (Half/Full Duplex)
Gigabit Ethernet up to 1000 Mbps (Half/Full Duplex)
PCI Express x1 up to 2.5 Gbps