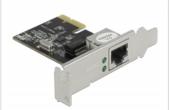

# Delock PCI Express x1 Card 1 x RJ45 Gigabit LAN RTL8111

# Description

The PCI Express card by Delock offers one network port with a data transfer rate up to 1000 Mbps.

#### **Specification**

Connectors:

external: 1 x Gigabit LAN RJ45 jack internal: 1 x PCI Express x1, V1.1

- Chipset: Realtek RTL8111H
- Data transfer rate:

Ethernet up to 10 Mbps (Half/Full Duplex)
Fast Ethernet up to 100 Mbps (Half/Full Duplex)
Gigabit Ethernet up to 1000 Mbps (Half/Full Duplex)
PCI Express x1 up to 2.5 Gbps

### Package content

- PCI Express card
- · Low profile bracket
- Driver CD
- User manual