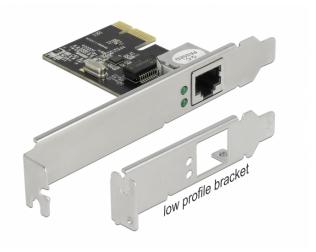

# Delock PCI Express x1 Card 1 x RJ45 Gigabit LAN RTL8111

# Description

The PCI Express card by Delock offers one network port with a data transfer rate up to 1000 Mbps.

#### **Specification**

Connectors:

external: 1 x Gigabit LAN RJ45 jack internal: 1 x PCI Express x1, V1.1

- Chipset: Realtek RTL8111H
- Data transfer rate:

Ethernet up to 10 Mbps (Half/Full Duplex)
Fast Ethernet up to 100 Mbps (Half/Full Duplex)
Gigabit Ethernet up to 1000 Mbps (Half/Full Duplex)
PCI Express x1 up to 2.5 Gbps

### Package content

- PCI Express card
- · Low profile bracket
- Driver CD
- User manual