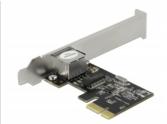

# Delock PCI Express x1 Card 1 x RJ45 Gigabit LAN RTL8111

# Description

The PCI Express card by Delock offers one network port with a data transfer rate up to 1000 Mbps.

#### **Specification**

Connectors:

external: 1 x Gigabit LAN RJ45 jack internal: 1 x PCI Express x1, V1.1

- Chipset: Realtek RTL8111H
- Data transfer rate:

Ethernet up to 10 Mbps (Half/Full Duplex)
Fast Ethernet up to 100 Mbps (Half/Full Duplex)
Gigabit Ethernet up to 1000 Mbps (Half/Full Duplex)
PCI Express x1 up to 2.5 Gbps