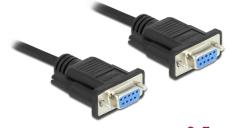

# Delock Serial Cable RS-232 D-Sub 9 female to female null modem with narrow plug housing - Full Handshaking - 0.5 m

## **Description**

This serial cable by Delock is a **full handshake null modem cable** with RTS / CTS and DTR / DTS data flow control. This cable offers the possibility to connect RS-232 devices directly with each other. Optionally, devices can be supplied with power via the RI line.

#### Mini D-Sub 9 connector

These cables fit any RS-232 port, as the **mini D-Sub 9 connectors**  $(44 \times 33.3 \times 15 \text{ mm})$  are small and compact. In this way, RS-232 connections can be used next to each other.

### **Technical details**

· Connectors:

1 x serial D-Sub 9 female with screws >

1 x serial D-Sub 9 female with screws

• Cable gauge: 28 AWG

• Full handshaking cable

• Pin assignment: 2 – 3, 3 – 2, 4 – 6, 6 – 4, 5 – 5, 7 – 8, 8 – 7, 9 – 9, shielded