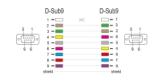

### **Technical details**

· Connectors:

1 x serial D-Sub 9 female with screws >

1 x serial D-Sub 9 female with screws

• Cable gauge: 28 AWG

• Full handshaking cable

• Pin assignment: 2 – 3, 3 – 2, 4 – 6, 6 – 4, 5 – 5, 7 – 8, 8 – 7, 9 – 9, shielded