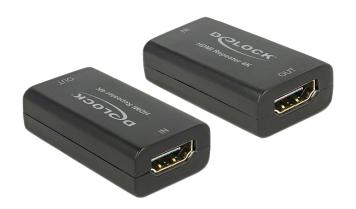

# Description

This Delock HDMI repeater can be used for signal enhancement of your HDMI connection up to 30 m. Thereby you can plug in an up to 20 m long cable from your PC or laptop to the input port of the repeater. On the other side you can plug in an up to 10 m long cable to the output port of the repeater which will be connected to your display or TV. The repeater supports a resolution up to Ultra HD (4K) and is backward compatible to Full-HD 1080p.

#### **Specification**

Connector:

Input: 1 x HDMI-A 19 pin female Output: 1 x HDMI-A 19 pin female

- Chipset: LT86101SX
- Resolution up to 3840 x 2160 @ 30 Hz (depending on the system and the connected hardware)
- High Speed HDMI with Ethernet (HEC) specification
- · No external power supply needed
- Colour: black
- Dimensions (LxWxH): ca. 47 x 26 x 14 mm