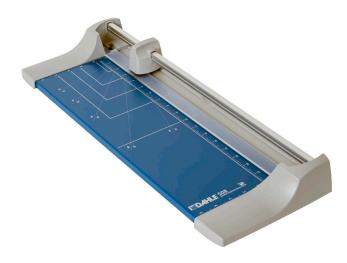

# Rolling Trimmers 508 Personal Rolling Trimmer

Dahle's 508 Personal Rolling Trimmer is designed for accuracy and safety. It's compact and lightweight, but don't confuse size with ability.

### **Alignment Guides**

For measuring, the base contains carefully screened guides to help align your cuts. The guides indicate inch and metric measurements, for all your trimming needs.

Dahle's 508 can trim up to 7 sheets of paper at a time and offers a 18" cutting length. It combines all the precision you need, with the convenience of portability. It's perfect for cutting paper, card stock, and photo paper and is a popular choice among photographers, craft enthusiasts, and office professionals.

# **Features**

- Ground steel blade is encased in protective housing for safety
- Cuts up to 7 sheets of paper at a time
- Self-sharpening blade cuts in both directions
- Automatic paper clamp holds work securely
- Sturdy metal base provides solid foundation
- Imprinted guides for straight and angled cuts
- German Engineered for precision and accuracy
- Great for photographers, craft enthusiasts, and office professionals