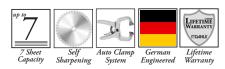

### Self-Sharpening

This trimmer features a self-sharpening cutting system. No need to worry about replacing dull or worn blades, this system sharpens as you cut, to maintain a perfectly honed edge. The blades precision graduated edge will remove even the tiniest sliver of paper, and produce a clean, burr free cut.

## Automatic Clamp

Holding your work securely by hand is no longer necessary. The trimmer's integrated, automatic clamping system provides even pressure, and prevents your work from shifting.

# Sturdy Metal Base

For durability, this German engineered trimmer features a sturdy metal base. It's a solid foundation that will never warp or crack.

# **Features**

- Ground steel blade is encased in protective housing for safety
- Cuts up to 7 sheets of paper at a time
- Self-sharpening blade cuts in both directions
- Automatic paper clamp holds work securely
- Sturdy metal base provides solid foundation
- Imprinted guides for straight and angled cuts
- German Engineered for precision and accuracy
- Great for photographers, craft enthusiasts, and office professionals