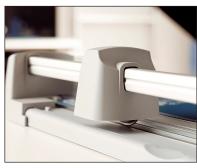

## Automatic Clamp

Holding your work securely by hand is no longer necessary. The trimmer's integrated, automatic clamping system provides even pressure, and prevents your work from shifting.

Features a ground self-sharpening rotary blade that cuts in either direction.

Automatic clamp holds work securely and prevents shifting while trimming.

| Specifications |            |          |                |
|----------------|------------|----------|----------------|
| Item           | Cut Length | Capacity | Dimensions     |
| 508            | 18"        | 7 Sheets | 22.75" x 8.25" |