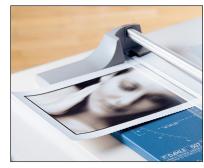

### Self-Sharpening

This trimmer features a self-sharpening cutting system. No need to worry about replacing dull or worn blades, this system sharpens as you cut, to maintain a perfectly honed edge. The blades precision graduated edge will remove even the tiniest sliver of paper, and produce a clean, burr free cut.

# **Features**

- Ground steel blade is encased in protective housing for safety
- Cuts up to 7 sheets of paper at a time
- Self-sharpening blade cuts in both directions
- Automatic paper clamp holds work securely
- Sturdy metal base provides solid foundation
- Imprinted guides for straight and angled cuts
- German Engineered for precision and accuracy
- Great for photographers, craft enthusiasts, and office professionals