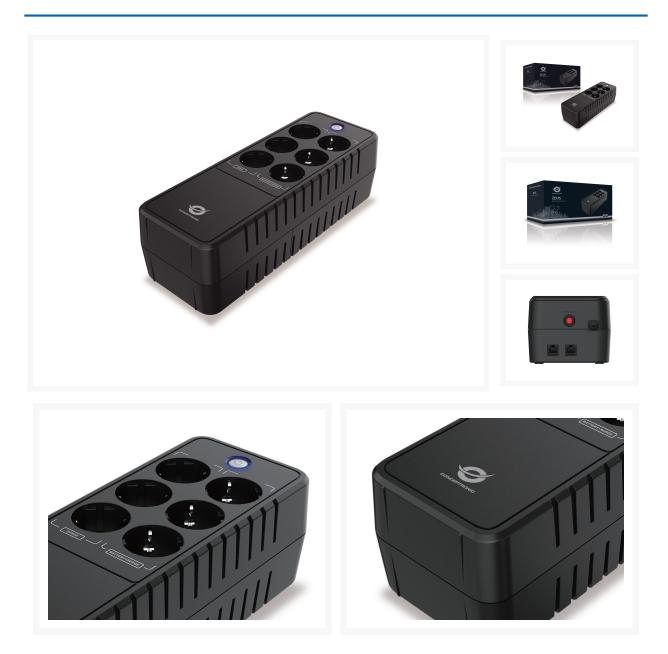

# ZEUS05E 650VA 360W Office UPS, Battery and Surge Protected Schuko x 3, Surge Protected Schuko x 3, RJ45 In/Out

### **Short Description**

- Powerful microprocessor design
- AC auto restart
- DC Start
- Modem / LAN Internet protection

#### Description

The Conceptronic UPS provides long-lasting, reliable battery backup for the home or small office. The unit is simple to install and operate, offering an easy and safe way of protecting your systems from harmful power surges and failures. The UPS comes with modem/LAN protection, a powerful microprocessor and a fault indicator which warns against dangerous wiring. Stylish, compact design makes the UPS ideal for limited office and home working spaces.