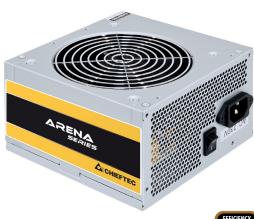

## iArena Series | 350W

With an efficiency well above the 85%, the **GPA-350S8** is a mid-range power supply aiming for customers who value environmental protection and do not want to forego the benefits of a quality product.

| Technical data                |                                                                                                                                                                                      |  |  |  |
|-------------------------------|--------------------------------------------------------------------------------------------------------------------------------------------------------------------------------------|--|--|--|
| Model                         | iArena 350W                                                                                                                                                                          |  |  |  |
| Artikel no.                   | GPA-350S8                                                                                                                                                                            |  |  |  |
| EAN code                      | 4710713238923                                                                                                                                                                        |  |  |  |
| Weight (without/with package) | 1.15 kg / 1.29 kg                                                                                                                                                                    |  |  |  |
| Specification                 | ATX 12V 2.3                                                                                                                                                                          |  |  |  |
| Form factor                   | PS II                                                                                                                                                                                |  |  |  |
| Efficiency                    | >85%                                                                                                                                                                                 |  |  |  |
| PFC                           | Aktive PFC (0.9) (only 230V)                                                                                                                                                         |  |  |  |
| Fan                           | 120mm silent fan                                                                                                                                                                     |  |  |  |
| Dimension (DxWxH)             | 140mm x 150mm x 87mm                                                                                                                                                                 |  |  |  |
| Security                      | AFC (Automatic Fanspeed Control) OPP (Overload Protection) OVP (Overvoltage Protection) SCP (Short-circuit Protection) SIP (Surge & Inrush Protection) UVP (Undervoltage Protection) |  |  |  |
| Warranty                      | 24 Months                                                                                                                                                                            |  |  |  |