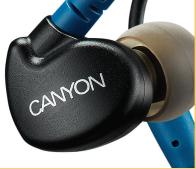

## Wireless Bluetooth Sporty Earphones

Enjoy sports and listen to your favorite tunes or podcasts. These Sporty Earphones provide powerful dynamic sound by setting up a long-lasting stable connection with your phone via Bluetooth. Due to flexible ear hooks, earbuds won't fall off your ears even during intense workouts. Built-in microphone allows taking calls and in-chord buttons help you to control sound. Modern design ensures great user experience and comfortable fit for all sizes of ears.

# Seawave Blue Graphite Black