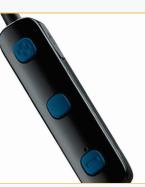

### Features

Bluetooth 4.1 wireless connection technology In-line Microphone and Volume Control Balanced bass sound 6 hours of battery life Micro-USB charge input Sensitivity: 95 Db Impedance: 16 Ohm Frequency: 20 Hz - 20 kHz 3 sizes of silicon earbuds