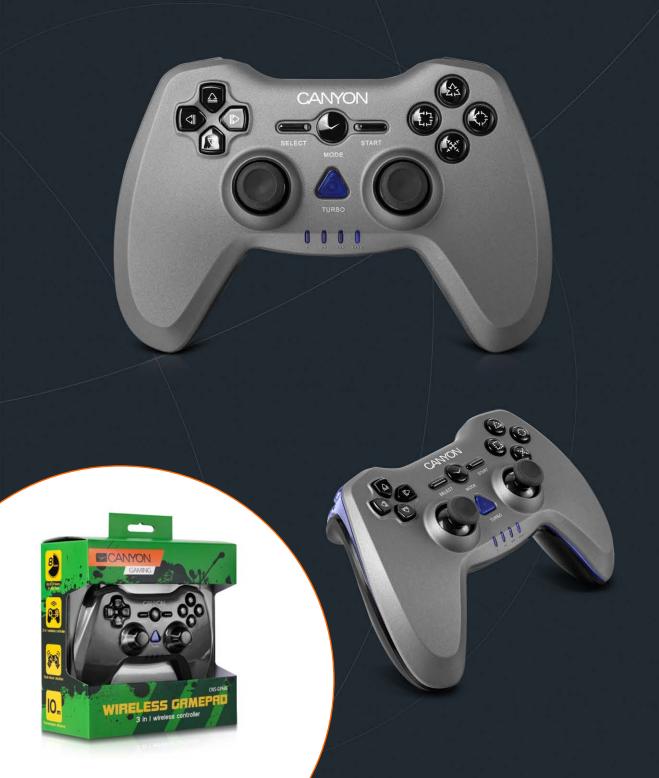

## 3 IN 1 WIRELESS CONTROLLER

Model:

CNS-GPW6

silve

8717371865085

Experience every hit, crash and explosion in games that support vibration feedback function with Dual Motors Vibration Feedback. Compatible with the most popular consoles, PC, PS2, PS3, is able to assist you to play the same game on your favorite console and a personal laptop. Features Turbo Fire Button for fast fire function to create an ultimate gaming experience. Due to the usual arrangement of buttons, you can immediately start playing. You will appreciate the convenience of extended gaming sessions, thanks to smooth rubberized gripping surface. Due to the wireless radio technology, you have freedom of movement in space up to 10 meters. You can comfortably seat on the couch and relax having fun playing your favorite game. Works up to 8 hours on single charge.

## **Features:**

Up to 8 hours of playtime 3 in 1 one wireless controller Dual-shock vibration Transmission distance 10m