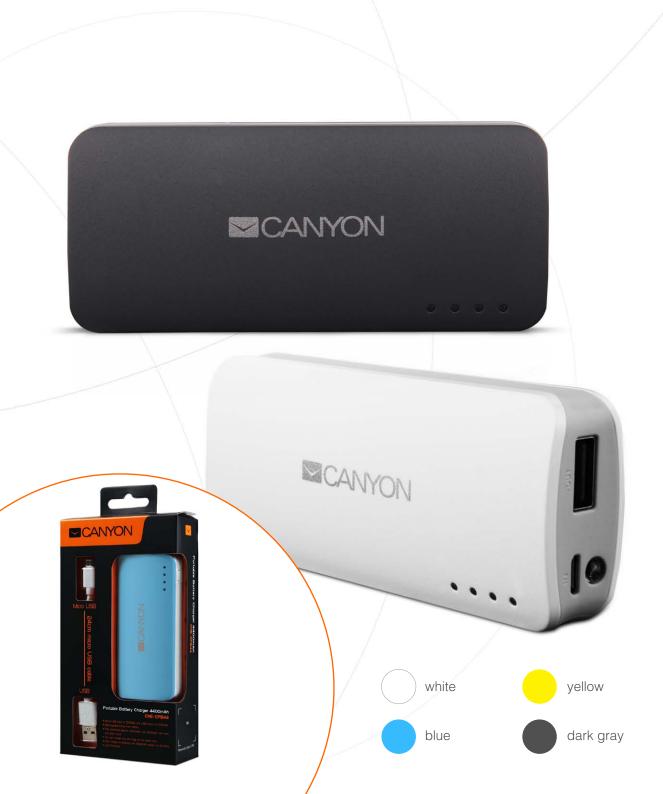

## POWER BATTERY CHARGER 4400 mAh WITH LED FLASHLIGHT

| Model: | CNE-CPB44W  | white     | 8717371860769 |
|--------|-------------|-----------|---------------|
|        | CNE-CPB44BL | blue      | 8717371861759 |
|        | CNE-CPB44DG | dark grey | 8717371861766 |

vellow

Canyon makes sure your battery won't run out when you're on the go. The portable 4400 mAh Power Bank is the perfect way to charge your cell phone or a tablet when you can't get to a wall outlet. Its capacity allows it to fully charge a smartphone or tablet. The LED indicators let you know how much power is available.

## **Features:**

Capacity: 4400 mAh Output: DC 5V 1A Input: DC 5V 1A

Intelligent battery display

CNE-CPB44Y

Net weight: 120 g

Dimension: 100x44x27.3 mm