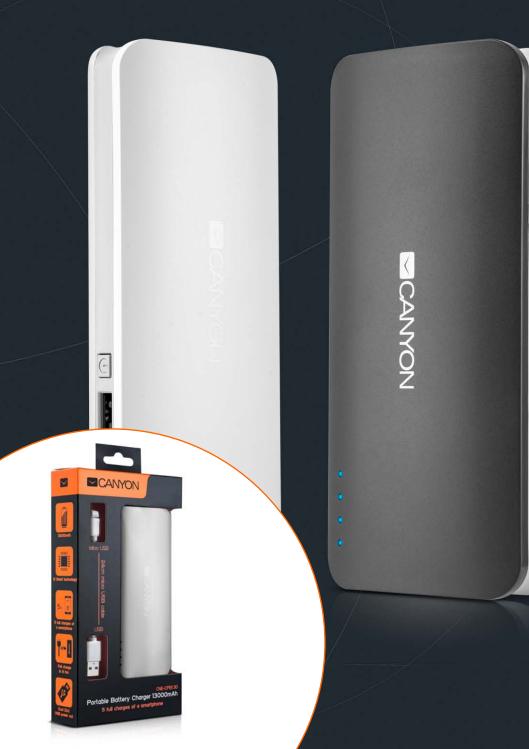

## POWER BANK 13000/15600 mAh

## Model: 13000 mAh

| CNE-CPB130DG | dark gray | 5291485000981 |
|--------------|-----------|---------------|
| CNE-CPB130W  | white     | 5291485000974 |

## 15600 mAh

| CNE-CPB156DG | dark gray | 5291485001001 |
|--------------|-----------|---------------|
| CNE-CPB156W  | white     | 5291485000998 |

Canyon makes sure your battery will not run out when you are on the go. Power bank is the perfect way to charge your cell phone or tablet when you cannot get to a wall outlet. The LED indicators let you know how much power is available. With two USB ports, the Power Bank can recharge two devises simultaneously.

## **Features:**

Capacity: CNE-CPB130 – 13000mAh (charges smartphone 5 times<sup>-</sup>) CNE-CPB156 – 15600mAh (charges smartphone 6 times<sup>-</sup>) Intelligent battery display Bundled with 24 cm USB to micro-USB cable