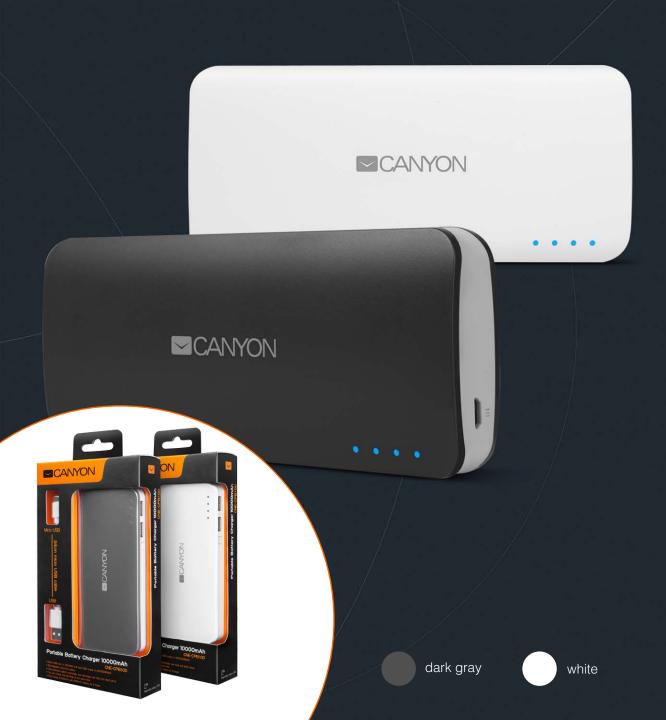

## HIGH CAPACITY POWER BATTERY CHARGER 10000 mAh

 Model:
 CNE-CPB100DG
 dark gray
 8717371864170

 CNE-CPB100W
 white
 8717371864187

Canyon makes sure your battery won't run out when you're on the go. The 10000 mAh portable Power Bank is the perfect way to charge your cell phone or tablet when you can't get to a wall outlet. Its capacity enables it to fully charge a smartphone for 3-4 times or a tablet twice. The LED indicators let you know how much power is available. With two USB ports, the Power Bank can recharge two devices simultaneously, without being tethered to an electrical outlet.

## **Features:**

Capacity: 10000 mAh
Output: DC 5V 2A(Max)

Input: DC 5V 2A

Intelligent battery display

Dimension: 141.5x62.6x23.8 mm