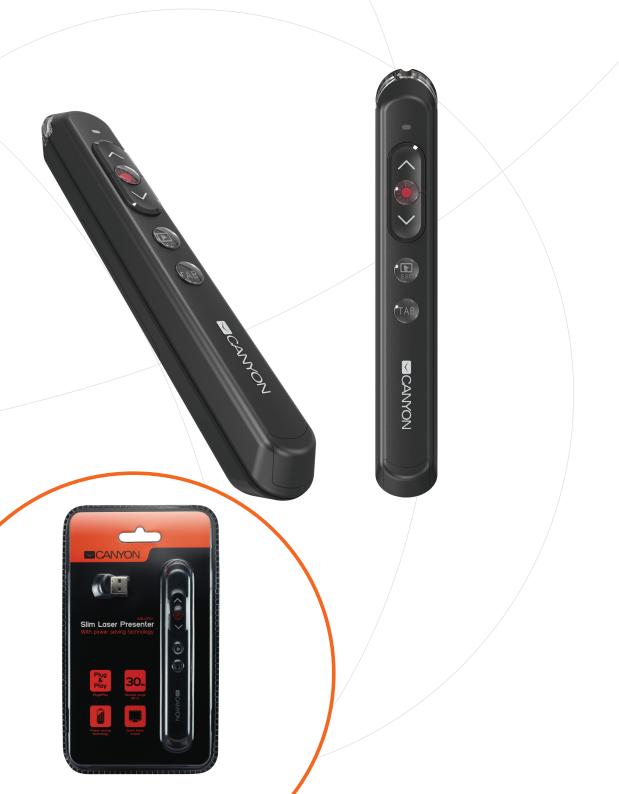

## PROFESSIONAL LASER PRESENTER

Model:

CNE-CP01

5291485002671

Whether it's a startup pitch or a routine report, make sure you are well-equipped and keep everything under control with this minimalistic presenter. Its power saving technology allows you to almost forget about changing batteries. Due to its quick black screen switching option you'll be able to switch the presentation effectively from your slides to your speech and vice versa. All ingenious is simple, so is your successful presentation!

## **Features:**

Plug&Play

Quick Black Screen

Remote Range up to 30m

Power Saving Technology