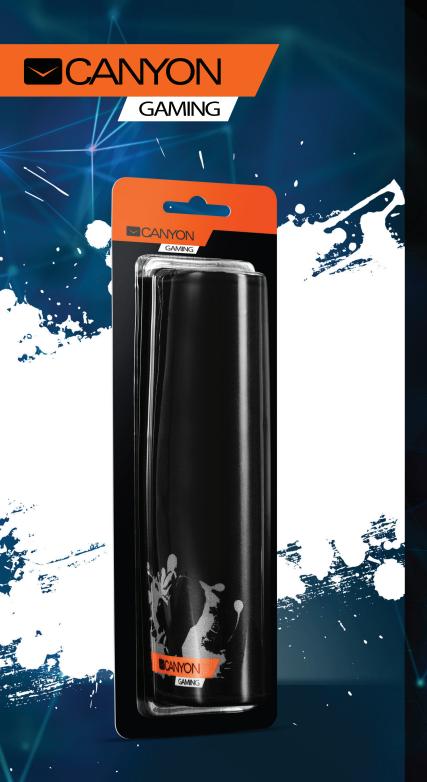

## **GAMING MOUSE MAT**

## CNE-CMP2

5291485001803

Enjoy your game with this qualitative and stylish gaming mouse mat! You'll know no difficulties or losses in any type of games using gaming mice of any level! Pixel-precise targeting and tracking is achieved through anti-fraying stitched frame. The mat will not slip due to its anti-slip rubber base. This mat is optimised for all types of mouse sensors and its relatively small size makes it perfectly portable and easy to use on any table!

## **FEATURES**

- 270x210 mm size
- Heavily textured weave for pixel-precise mouse control
  - Optimized for all mouse sensitivities and sensors
    - Highly portable cloth-based design
    - Upper side: anti-fraying stitched frame
      - Lower side: Anti-slip rubber base