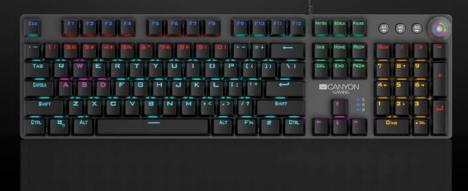

## **CND-SKB7**

Let your enemies quiver in fear after the night falls! This pro-level keyboard has black mechanical switches, acknowledged as the best technology for gaming so far. The keys mechanism is constructed with tiny gaps between actuation and release points, allowing to perform actions without an actual "click", with least possible pressing force. Each button is equipped with a Dual Core IC chip, where one core is responsible for NKRO anti-ghosting and anti-jamming technology and the other one - for custom lighting. In terms of design, this keyboard is a real blast! 22 customized types of backlight look amazing and the removable magnetic wrist rest helps to maintain full power during late night gaming sessions. Using Canyon Gaming software, you can assign macros and re-program button actions according to your personal gaming needs. Immerse in your favourite games and stay up all night!

## **FEATURES**

- 108 buttons
- Black Canyon mechanical switches
- Key route 4.0 mm
- Trigger actuation 1.5 mm with force 80+/-10g
- 60 million pressings per button
- NKRO anti-ghosting and anti-jamming function
- Dual core IC chip

- Multifunctional control knob
- Full customization software
- Macros assignments
- "Windows/Start" button lock
- 22 types of backlighting
- Removable magnetic wrist rest
- Braided cable with ferrite magnet ring
- Double-injection keycaps