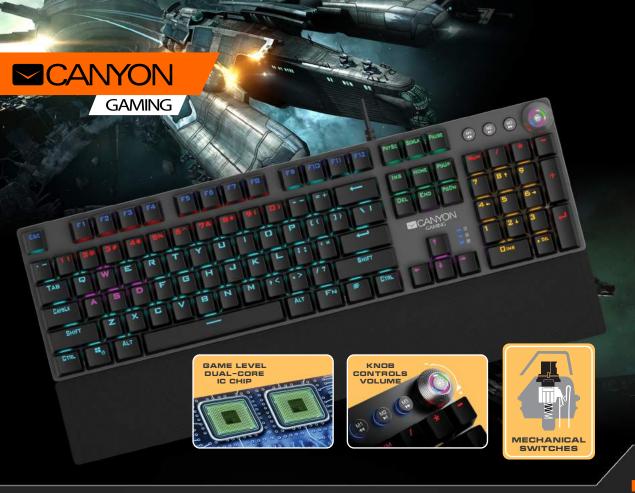

## **CND-SKB7**

Let your enemies quiver in fear after the night falls! This pro-level keyboard has black mechanical switches, acknowledged as the best technology for gaming so far. The keys mechanism is constructed with tiny gaps between actuation and release points, allowing to perform actions without an actual "click", with least possible pressing force. Each button is equipped with a Dual Core IC chip, where one core is responsible for NKRO anti-ghosting and anti-jamming technology and the other one - for custom lighting. In terms of design, this keyboard is a real blast! 22 customized types of backlight look amazing and the removable magnetic wrist rest helps to maintain full power during late night gaming sessions. Using Canyon Gaming software, you can assign macros and re-program button actions according to your personal gaming needs. Immerse in your favourite games and stay up all night!

## **FEATURES**

- 108 buttons
- Black Canyon mechanical switches
- Key route 4.0 mm
- Trigger actuation 1.5 mm with force 80+/-10g
- 60 million pressings per button
- NKRO anti-ghosting and anti-jamming function
- Dual core IC chip

- Multifunctional control knob
- Full customization software
- Macros assignments
- "Windows/Start" button lock
- 22 types of backlighting
- Removable magnetic wrist rest
- Braided cable with ferrite magnet ring
- Double-injection keycaps