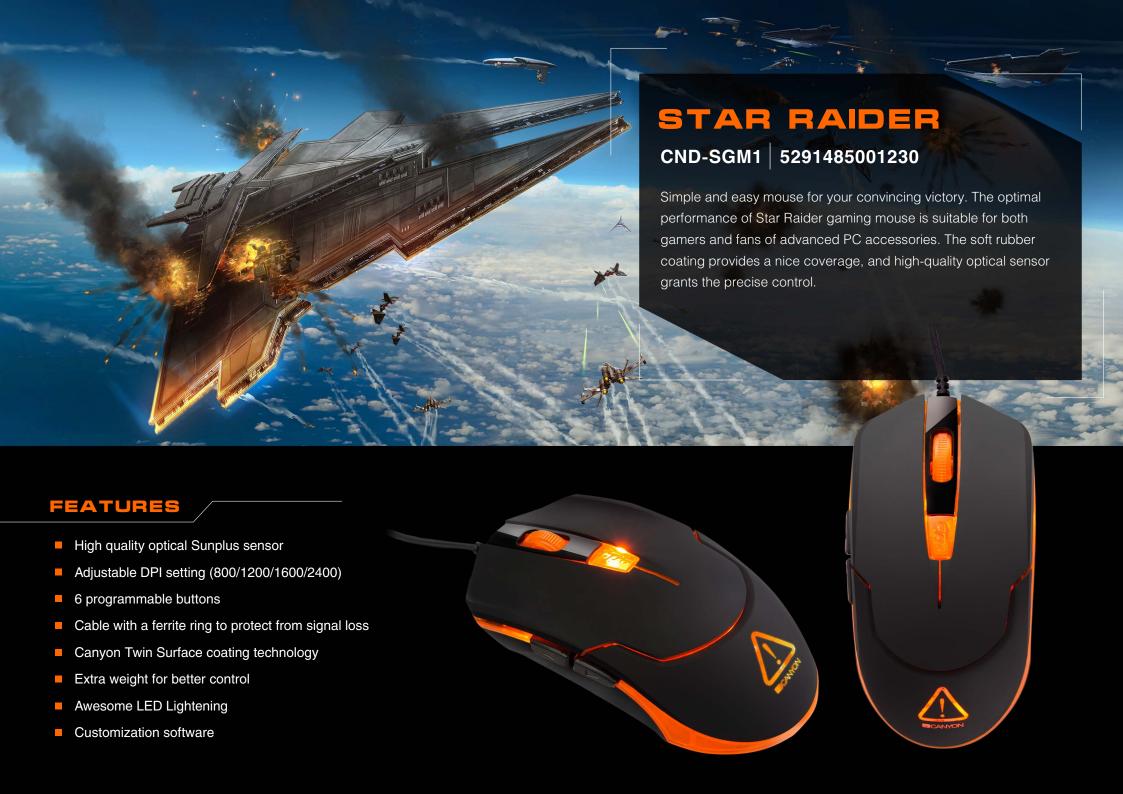

# **STAR RAIDER**

# **ON-THE-FLY TUNING**

Quickly switch between DPI levels 800/1200/1600/2400 without leaving the virtual battlefield or being distracted and catching a bullet.

# CANYON TWIN SURFACE COATING TECHNOLOGY

Due to Canyon Twin Surface technology, the mouse is firmly held in your hand and does not slip out.

# **6 PROGRAMMABLE BUTTONS**

Set the personal command buttons for your game character.

# **CUSTOMIZATION SOFTWARE**

Control the mouse performance by customizing and remapping the buttons, setting two-click combinations for a single button, adjusting DPI between 800/1200/1600/2400 and interim values. Appoint simple PC and multimedia commands to specific buttons.

# **AWESOME LIGHTING**

You can play computer games in complete darkness! With such stylish glowing, the mouse is easy to operate even at night.