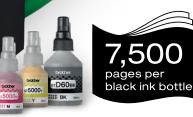

## **VIBRANT COLOURS & SAMAZING SPEED**

Easy To Use Durab

| PECIFICATION                                                                 |                                                                                                                                          |
|------------------------------------------------------------------------------|------------------------------------------------------------------------------------------------------------------------------------------|
|                                                                              | DCP-T220                                                                                                                                 |
| Functions                                                                    | Print, Scan, Copy                                                                                                                        |
| GENERAL                                                                      |                                                                                                                                          |
| Memory                                                                       | 64MB                                                                                                                                     |
| Display                                                                      | LED                                                                                                                                      |
| Interface                                                                    | Hi-Speed USB 2.0                                                                                                                         |
| COLOUR PRINT FUNCTION                                                        |                                                                                                                                          |
| Print Speed (Laser Comparable)^                                              | Up to 16ipm (mono) and 9ipm (colour)                                                                                                     |
| Print Speed (Fast Mode)                                                      | Up to 28ppm (mono) and 11ppm (colour)                                                                                                    |
| First Print Out Time (FPOT) ***                                              | Up to 6.5 sec (mono) and 10 sec (colour)                                                                                                 |
| Print Resolution                                                             | Up to 1200 x 6000 dpi                                                                                                                    |
| 2-sided Print                                                                | Manual (Up to A4/LTR)                                                                                                                    |
| Borderless Printing                                                          | Yes                                                                                                                                      |
| Colour Enhancement<br>(Customize colour output via Brother image enhacement) | Yes                                                                                                                                      |
| COLOUR COPY FUNCTION                                                         |                                                                                                                                          |
| Maximum Copy Size                                                            | A4                                                                                                                                       |
| Copy Speed (Laser Comparable)                                                | Up to 8ipm (mono) and 3ipm (colour)##                                                                                                    |
| Copy Speed (FCOT) ###                                                        | Up to 11.5 sec (mono) and 27 sec (colour)                                                                                                |
| Copy Resolution (Colour)                                                     | Print: Max. 1200 x 1800 dpi, Scan: Max. 1200 x 600 dpi                                                                                   |
| Enlargement / Reduction Ratio                                                | 25% - 400% in 1% increments                                                                                                              |
| N in 1 Copy                                                                  | 2 in 1 / 2 in 1 (ID) / 4 in 1 (Remote copy)                                                                                              |
| Remove Background Colour                                                     | Yes                                                                                                                                      |
| COLOUR SCAN FUNCTION                                                         |                                                                                                                                          |
| Maximum Scan Size                                                            | Up to A4                                                                                                                                 |
| Scan Resolution                                                              | Optical: Up to 1200 x 2400 dpi                                                                                                           |
| Scan Speed                                                                   | From 3.35 sec/4.38 sec (A4 size, 100 x 100 dpi)                                                                                          |
| "Scan To" Feature                                                            | Image, OCR, Email, File                                                                                                                  |
| PAPER HANDLING                                                               |                                                                                                                                          |
| Paper Input (Standard Tray)                                                  | Up to 150 sheets (80g/m²)                                                                                                                |
| Paper Input (Manual Feed Slot)                                               | 1 sheet                                                                                                                                  |
| Paper Output                                                                 | Up to 50 sheets (up to A4)                                                                                                               |
| Paper Handling Sizes (Standard Tray)                                         | A4, LTR, EXE, A5, A6, Photo 4" x 6", Indexcard 5" x 8", C5 Envelope, Com-10,<br>DL Envelope, Monarch, LGL, Folio, Indian Legal           |
| Paper Handling Sizes<br>(Manual Feed Slot / Multi-Purpose Tray)              | A4, LTR, EXE, A5, A6, Indexcard 5" x 8",C5 Envelope, Com-10, DL Envelope,<br>Photo 4" x 6", 3.5" x 5", 5" x 7", LGL, Folio, Indian Legal |
| Media Type (Standard Tray)                                                   | Plain, Inkjet, Glossy (cast/resin), Recycled (Media weight 64 – 220g/m²)                                                                 |
| Media Type (Manual Feed Slot / Multi-Purpose Tray)                           | Plain, Inkjet, Glossy (cast/resin), Recycled (Media weight 64 – 300g/m²)                                                                 |
| SUPPORTED OS & SOFTWARE                                                      |                                                                                                                                          |
| Supported Operating Systems                                                  | Windows: 7 SP1/ 8.1 / 10, macOS <sup>+</sup> : v10.13.6 / 10.14.x / 10.15.x                                                              |
| DIMENSIONS & WEIGHT                                                          |                                                                                                                                          |
| Without Carton                                                               | 435 mm (W) x 359 mm (D) x 159mm (H) / 6.4kg                                                                                              |
| CONSUMABLES                                                                  |                                                                                                                                          |
| Ink Bottle -BTD60BK                                                          | Approximate Yield 7500 A4 pages**                                                                                                        |
| Ink Bottle -BT5000CMY                                                        | Approximate Yield 5000 A4 pages**                                                                                                        |
| Ink Yield (Ink Bottle)                                                       | BTD60BK - Approximate 7500 A4 pages**, BT5000CMY-Approximate Yield 5000 A4 pages**                                                       |
| OTHERS                                                                       |                                                                                                                                          |
| Warranty                                                                     | 1 Years or 30000 pages whichever is earlier                                                                                              |