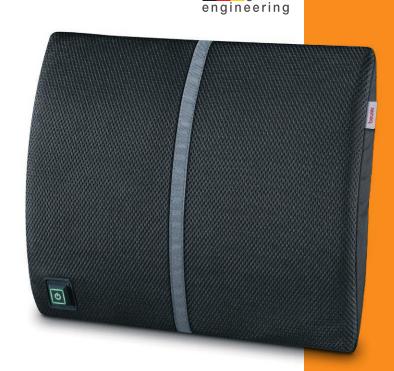

## HK 70 Heat pad with back rest

Back rest + heat

Cover with integrated heat pad machine washable up to 30°C

german

For an ergonomic sitting posture + heat: at work, at home, in the car

Attachment with 2 hook and loop fasteners

Connection to the mains with handy spiral cable

Including car adapter

1-button operation

3 illuminated temperature settings

Automatic switch off after approx. 90 minutes

Rapid heat up

Temperature monitoring with safety switch-off