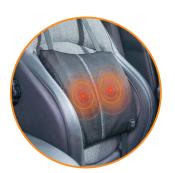

## HK 70 Heat pad with back rest

Back rest + heat

Cover with integrated heat pad machine washable up to 30°C

german

For an ergonomic sitting posture + heat: at work, at home, in the car

Attachment with 2 hook and loop fasteners

Connection to the mains with handy spiral cable

Including car adapter

1-button operation

3 illuminated temperature settings

Automatic switch off after approx. 90 minutes

Rapid heat up

Temperature monitoring with safety switch-off