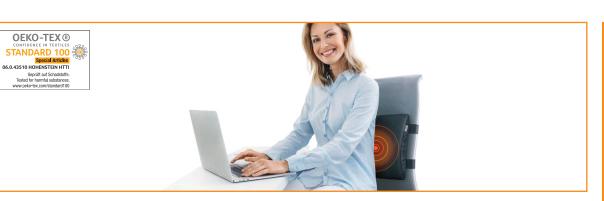

## HK 70 Heat pad with back rest

Back rest + heat

Cover with integrated heat pad machine washable up to 30°C

german

For an ergonomic sitting posture + heat: at work, at home, in the car

Attachment with 2 hook and loop fasteners