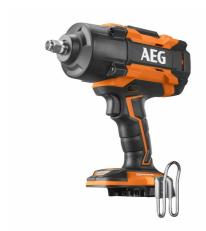

## 18V Brushless 6 Mode High Torque Impact Wrench

BSS 18HTF12B6-0

## PRO 18v BRUSHLESS

- Industry leading power delivers up to 1550Nm of fastening torque
- ✓ 6 Mode torque selection gives users ultimate control through all applications
- 2100Nm of maximum break away torque for increased power on fastener removal
- Speeds 1, 2 & 3 increase in speed and power subject to application and fastener size
- ✓ AUTOSTOP mode 1 shuts to the tool off after impact at 200Nm +-10%
- ✓ AUTOSTOP mode 2 shuts to the tool off after impact at 790Nm +-10%
- ✓ AUTOSTOP mode 3 shuts to the tool off after impact at 1230Nm +-10%

| Battery pack capacity (Ah)           | -        |
|--------------------------------------|----------|
| Battery supplied                     | -        |
| Battery type                         | Li-ion   |
| Charger supplied                     | -        |
| Impact rate (ipm)                    | 0-2300   |
| Max. torque (Nm)                     | 1550     |
| No load speed (rpm)                  | 0-1800   |
| No. of batteries supplied            | 0        |
| Supplied in                          | Gift box |
| Weight with battery pack (EPTA) (kg) | 3,4      |